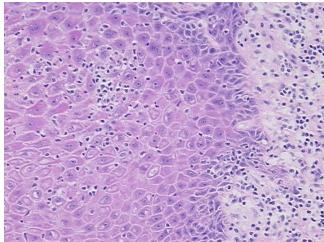

from

Dermatitis, lichenoid Pathology Verification):

0% Normal:

Lesional: 100%

0% Tumor:

Tumor Hypo/Acellular

Stroma:

**Tumor Hypercellular** 

Stroma:

**Necrosis:** 

**Pathology Verification** 

notes from H&E review:

**CASE Diagnosis (from** 

medical center path

report):

82 Age:

Gender: **Female** 

Store FFPE tissue sections at +4°C. Storage:

Dermatitis, lichenoid

0%

0%

OriGene Technologies, Inc.

9620 Medical Center Drive, Ste 200 Rockville, MD 20850, US Phone: +1-888-267-4436 https://www.origene.com techsupport@origene.com EU: info-de@origene.com CN: techsupport@origene.cn



Non Tumor Structures: 20% Epidermis, 10% Dermis, 70% Subcutaneous tissue



Stability:

All FFPE tissue sections are stable for 1 year from date of purchase.

## **Product images:**



4x Image



20x Image