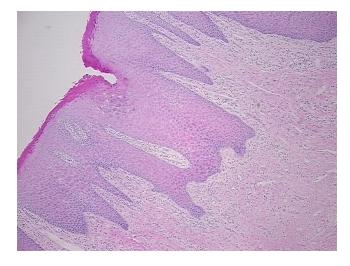

Diagnosis (from

Dermatitis, lichenoid Pathology Verification):

0% Normal:

Lesional: 100%

0% Tumor:

Tumor Hypo/Acellular

Stroma:

**Tumor Hypercellular** 

Stroma:

**Necrosis:** 

**Pathology Verification** 

notes from H&E review:

**CASE Diagnosis (from** 

medical center path

report):

82 Age:

Gender: **Female** 

Store FFPE tissue sections at +4°C. Storage:

Dermatitis, lichenoid

0%

0%

OriGene Technologies, Inc.

9620 Medical Center Drive, Ste 200 Rockville, MD 20850, US Phone: +1-888-267-4436 https://www.origene.com techsupport@origene.com EU: info-de@origene.com CN: techsupport@origene.cn



Non Tumor Structures: 20% Epidermis, 10% Dermis, 70% Subcutaneous tissue



Stability:

All FFPE tissue sections are stable for 1 year from date of purchase.

## **Product images:**



4x Image



20x Image