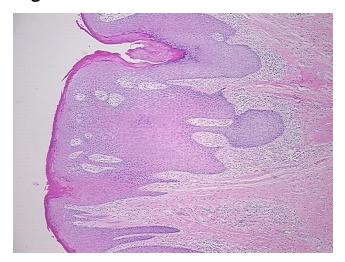

arance:

Dermatitis, lichenoid Pathology Verification):

0%

**Dermatitis** 

0% Normal: Lesional: 100% 0% Tumor: 0%

Tumor Hypo/Acellular Stroma:

**Tumor Hypercellular** 

Stroma:

**Necrosis:** 

**Pathology Verification** notes from H&E review: Non Tumor Structures: 20% Epidermis, 10% Dermis, 70% Subcutaneous tissue

**CASE Diagnosis (from** medical center path

report):

Dermatitis, lichenoid

82 Age:

Gender: **Female** 

Store FFPE tissue sections at +4°C. Storage:



OriGene Technologies, Inc. 9620 Medical Center Drive, Ste 200

CN: techsupport@origene.cn

Rockville, MD 20850, US Phone: +1-888-267-4436 https://www.origene.com techsupport@origene.com EU: info-de@origene.com



Stability:

All FFPE tissue sections are stable for 1 year from date of purchase.

## **Product images:**



4x Image



20x Image