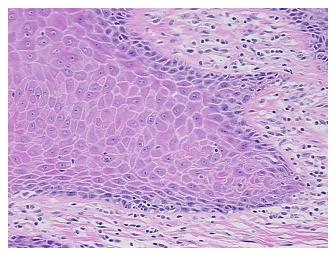

matitis, lichenoid Pathology Verification):

0%

**Dermatitis** 

0% Normal: Lesional: 100% 0% Tumor: 0%

Tumor Hypo/Acellular Stroma:

**Tumor Hypercellular** 

Stroma:

**Necrosis:** 

**Pathology Verification** notes from H&E review: Non Tumor Structures: 20% Epidermis, 10% Dermis, 70% Subcutaneous tissue

**CASE Diagnosis (from** medical center path

report):

Dermatitis, lichenoid

82 Age:

Gender: **Female** 

Store FFPE tissue sections at +4°C. Storage:



OriGene Technologies, Inc. 9620 Medical Center Drive, Ste 200

CN: techsupport@origene.cn

Rockville, MD 20850, US Phone: +1-888-267-4436 https://www.origene.com techsupport@origene.com EU: info-de@origene.com



Stability:

All FFPE tissue sections are stable for 1 year from date of purchase.

## **Product images:**



4x Image



20x Image