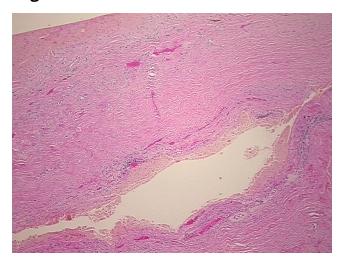

ding: Ovary: left

Appearance:

Sample Diagnosis (from Pathology Verification):

Cyst of ovary, endometrial

Normal: 50% Lesional: 50% 0% Tumor: 0%

Tumor Hypo/Acellular

Stroma:

**Tumor Hypercellular** 

Stroma:

0%

0% **Necrosis:** 

**Pathology Verification** 

notes from H&E review:

**CASE Diagnosis (from** medical center path

report):

Cyst of ovary, endometrial

normal: 100% ovarian stroma

42 Age:

Gender: **Female** 

Store FFPE tissue sections at +4°C. Storage:

OriGene Technologies, Inc. 9620 Medical Center Drive, Ste 200

Rockville, MD 20850, US Phone: +1-888-267-4436 https://www.origene.com techsupport@origene.com

EU: info-de@origene.com CN: techsupport@origene.cn



Stability:

All FFPE tissue sections are stable for 1 year from date of purchase.

## **Product images:**



4x Image



20x Image