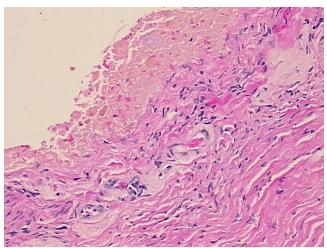

left

Appearance:

Sample Diagnosis (from Pathology Verification):

Cyst of ovary, endometrial

Normal: 50% Lesional: 50% 0% Tumor: 0%

Tumor Hypo/Acellular

Stroma:

**Tumor Hypercellular** 

Stroma:

0%

0% **Necrosis:** 

**Pathology Verification** 

notes from H&E review:

**CASE Diagnosis (from** medical center path

report):

Cyst of ovary, endometrial

normal: 100% ovarian stroma

42 Age:

Gender: **Female** 

Store FFPE tissue sections at +4°C. Storage:

OriGene Technologies, Inc. 9620 Medical Center Drive, Ste 200

Rockville, MD 20850, US Phone: +1-888-267-4436 https://www.origene.com techsupport@origene.com

EU: info-de@origene.com CN: techsupport@origene.cn



Stability:

All FFPE tissue sections are stable for 1 year from date of purchase.

## **Product images:**



4x Image



20x Image