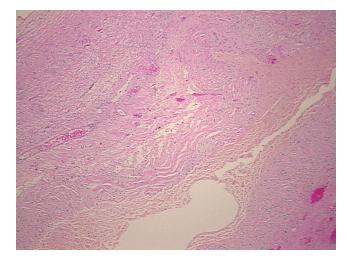

Case ID:
 CU0000011080

Tissue of Origin: Endometriotic tissue

Site of Finding: Ovary: left

Appearance:

Sample Diagnosis (from Pathology Verification):

Cyst of ovary, endometrial

Normal: 20%
Lesional: 80%
Tumor: 0%
Tumor Hypo/Acellular 0%

Stroma:

Sti Oilia.

Tumor Hypercellular 0%

Stroma:

Necrosis: 0%

CASE Diagnosis (from medical center path

report):

Cyst of ovary, endometrial

**Age:** 42

Gender: Female

**Storage:** Store FFPE tissue sections at +4°C.

**Stability:** All FFPE tissue sections are stable for 1 year from date of purchase.

**OriGene Technologies, Inc.** 9620 Medical Center Drive, Ste 200

CN: techsupport@origene.cn

Rockville, MD 20850, US Phone: +1-888-267-4436 https://www.origene.com techsupport@origene.com EU: info-de@origene.com



## **Product images:**



4x Image



20x Image