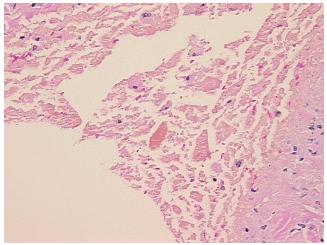

U0000011080

Tissue of Origin: Endometriotic tissue

Site of Finding: Ovary: left

Appearance:

Sample Diagnosis (from Pathology Verification):

Cyst of ovary, endometrial

Normal: 20%
Lesional: 80%
Tumor: 0%
Tumor Hypo/Acellular 0%

Stroma:

Sti Oilia.

Tumor Hypercellular 0%

Stroma:

Necrosis: 0%

CASE Diagnosis (from medical center path

report):

Cyst of ovary, endometrial

**Age:** 42

Gender: Female

**Storage:** Store FFPE tissue sections at +4°C.

**Stability:** All FFPE tissue sections are stable for 1 year from date of purchase.

**OriGene Technologies, Inc.** 9620 Medical Center Drive, Ste 200

CN: techsupport@origene.cn

Rockville, MD 20850, US Phone: +1-888-267-4436 https://www.origene.com techsupport@origene.com EU: info-de@origene.com



## **Product images:**



4x Image



20x Image