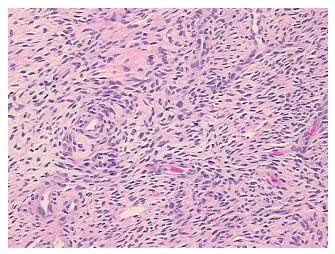

Appearance:

Sample Diagnosis (from Pathology Verification):

Within normal limits

Normal: 100% Lesional: 0% 0% Tumor:

Tumor Hypo/Acellular

Stroma:

0%

0%

**Tumor Hypercellular** Stroma:

0% **Necrosis:** 

**Pathology Verification** notes from H&E review:

25% ovarian stroma, 75% hilar vessels

**CASE Diagnosis (from** medical center path

report):

Metaplasia of cervix, squamous

57 Age:

Gender: **Female** 

Store FFPE tissue sections at +4°C. Storage:



OriGene Technologies, Inc. 9620 Medical Center Drive, Ste 200

CN: techsupport@origene.cn

Rockville, MD 20850, US Phone: +1-888-267-4436 https://www.origene.com techsupport@origene.com EU: info-de@origene.com



Stability:

All FFPE tissue sections are stable for 1 year from date of purchase.

## **Product images:**



4x Image



20x Image