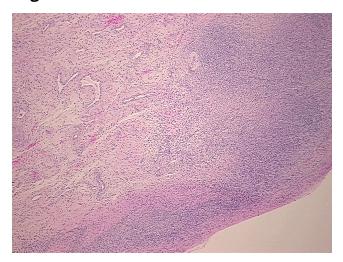

ary: right

Appearance:

Sample Diagnosis (from Pathology Verification):

Within normal limits

Normal: 100% Lesional: 0% 0% Tumor:

Tumor Hypo/Acellular

Stroma:

0%

0%

**Tumor Hypercellular** Stroma:

0% **Necrosis:** 

**Pathology Verification** notes from H&E review:

25% ovarian stroma, 75% hilar vessels

**CASE Diagnosis (from** medical center path

report):

Metaplasia of cervix, squamous

57 Age:

Gender: **Female** 

Store FFPE tissue sections at +4°C. Storage:



OriGene Technologies, Inc. 9620 Medical Center Drive, Ste 200

CN: techsupport@origene.cn

Rockville, MD 20850, US Phone: +1-888-267-4436 https://www.origene.com techsupport@origene.com EU: info-de@origene.com



Stability:

All FFPE tissue sections are stable for 1 year from date of purchase.

## **Product images:**



4x Image



20x Image