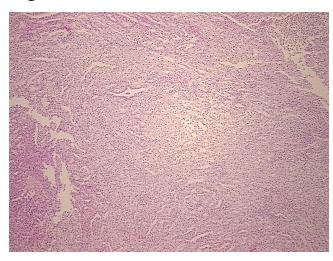

## **Product images:**

4x Image

20x Image

Appearance: T

Sample Diagnosis (from Pathology Verification):

e Diagnosis (from Carcinoma of kidney, renal cell, papillary

Normal: 0% Lesional: 0%

Tumor: 90%

Tumor Hypo/Acellular

Stroma:

Tumor Hypercellular 10%