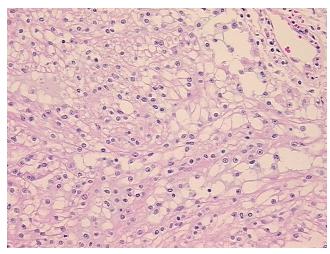

## **Product images:**

4x Image

20x Image

Appearance: T

Sample Diagnosis (from Pathology Verification):

e Diagnosis (from Carcinoma of kidney, renal cell, papillary

Normal: 0% Lesional: 0%

Tumor: 90%

Tumor Hypo/Acellular

Stroma:

Tumor Hypercellular 10%