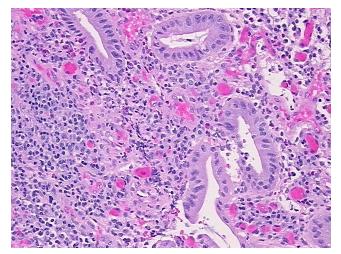

e Diagnosis (from Pathology Verification):

Colitis, ulcerative, chronic active

 Normal:
 0%

 Lesional:
 100%

 Tumor:
 0%

Tumor Hypo/Acellular

Stroma:

0%

Tumor Hypercellular

Stroma:

0%

Necrosis: 0%

Pathology Verification

notes from H&E review:

CASE Diagnosis (from medical center path

report):

Colitis, ulcerative, chronic active

25% mucosa, 25% submucosa, 50% muscle

**Age:** 40

**Gender:** Female

Storage: Store FFPE tissue sections at +4°C.

**OriGene Technologies, Inc.** 9620 Medical Center Drive, Ste 200

CN: techsupport@origene.cn

Rockville, MD 20850, US Phone: +1-888-267-4436 https://www.origene.com techsupport@origene.com EU: info-de@origene.com



Stability:

All FFPE tissue sections are stable for 1 year from date of purchase.

## **Product images:**



4x Image



20x Image