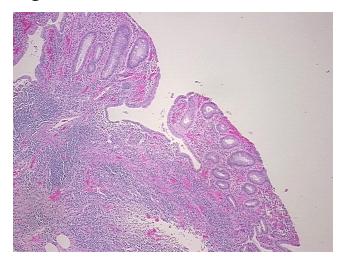

ance:

Sample Diagnosis (from Pathology Verification):

Colitis, ulcerative, chronic active

 Normal:
 0%

 Lesional:
 100%

 Tumor:
 0%

Tumor Hypo/Acellular

Stroma:

0%

Tumor Hypercellular

Stroma:

0%

Necrosis: 0%

Pathology Verification

notes from H&E review:

CASE Diagnosis (from medical center path

report):

Colitis, ulcerative, chronic active

25% mucosa, 25% submucosa, 50% muscle

**Age:** 40

**Gender:** Female

Storage: Store FFPE tissue sections at +4°C.

**OriGene Technologies, Inc.** 9620 Medical Center Drive, Ste 200

CN: techsupport@origene.cn

Rockville, MD 20850, US Phone: +1-888-267-4436 https://www.origene.com techsupport@origene.com EU: info-de@origene.com



Stability:

All FFPE tissue sections are stable for 1 year from date of purchase.

## **Product images:**



4x Image



20x Image