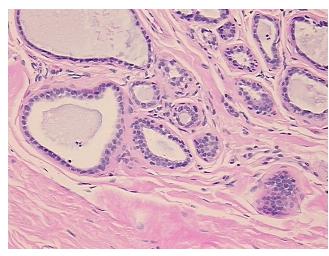

Hypercellular** 

Stroma:

0%

**Necrosis:** 

**Pathology Verification** 

notes from H&E review:

30% glandular epithelium, 40% fibrous stroma, 30% adipose tissue

**CASE Diagnosis (from** medical center path

report):

Carcinoma in situ of breast, ductal

50 Age:

Gender: Female

**Tumor Grade:** Not Reported



OriGene Technologies, Inc. 9620 Medical Center Drive, Ste 200

CN: techsupport@origene.cn

Rockville, MD 20850, US Phone: +1-888-267-4436 https://www.origene.com techsupport@origene.com EU: info-de@origene.com



T (Extent of Primary

Tumor):

Tis

N (Lymph node

N0

metastasis):

M (Distant metastasis): MX

**Storage:** Store FFPE tissue sections at +4°C.

**Stability:** All FFPE tissue sections are stable for 1 year from date of purchase.

## **Product images:**



4x Image



20x Image