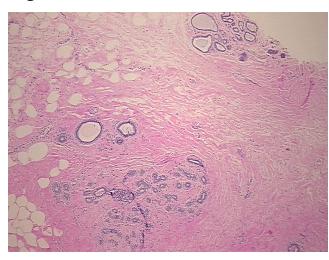

0%

**Tumor Hypercellular** 

Stroma:

0%

**Necrosis:** 

**Pathology Verification** 

notes from H&E review:

30% glandular epithelium, 40% fibrous stroma, 30% adipose tissue

**CASE Diagnosis (from** medical center path

report):

Carcinoma in situ of breast, ductal

50 Age:

Gender: Female

**Tumor Grade:** Not Reported



OriGene Technologies, Inc. 9620 Medical Center Drive, Ste 200

CN: techsupport@origene.cn

Rockville, MD 20850, US Phone: +1-888-267-4436 https://www.origene.com techsupport@origene.com EU: info-de@origene.com



T (Extent of Primary

Tumor):

Tis

N (Lymph node

N0

metastasis):

M (Distant metastasis): MX

**Storage:** Store FFPE tissue sections at +4°C.

**Stability:** All FFPE tissue sections are stable for 1 year from date of purchase.

## **Product images:**



4x Image



20x Image