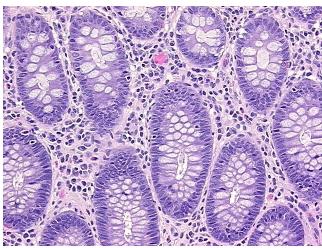

0%

**Necrosis:** 

**Pathology Verification** notes from H&E review: Non Tumor Structures: 10% Mucosa, 20% Submucosa, 70% Muscle

**CASE Diagnosis (from** medical center path

report):

Adenocarcinoma of colon

56 Age: Gender: Male

**Tumor Grade:** AJCC G2: Moderately differentiated



OriGene Technologies, Inc. 9620 Medical Center Drive, Ste 200

CN: techsupport@origene.cn

Rockville, MD 20850, US Phone: +1-888-267-4436 https://www.origene.com techsupport@origene.com EU: info-de@origene.com

Minimum Stage Grouping:

IIIC

T4

T (Extent of Primary

Tumor):

N (Lymph node N2

metastasis):

M (Distant metastasis): MX

**Storage:** Store FFPE tissue sections at +4°C.

**Stability:** All FFPE tissue sections are stable for 1 year from date of purchase.

## **Product images:**



4x Image



20x Image