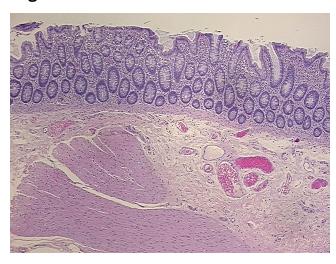

** 

Stroma:

0%

**Necrosis:** 

**Pathology Verification** notes from H&E review: Non Tumor Structures: 10% Mucosa, 20% Submucosa, 70% Muscle

**CASE Diagnosis (from** medical center path

report):

Adenocarcinoma of colon

56 Age: Gender: Male

**Tumor Grade:** AJCC G2: Moderately differentiated



OriGene Technologies, Inc. 9620 Medical Center Drive, Ste 200

CN: techsupport@origene.cn

Rockville, MD 20850, US Phone: +1-888-267-4436 https://www.origene.com techsupport@origene.com EU: info-de@origene.com

Minimum Stage Grouping:

IIIC

T4

T (Extent of Primary

Tumor):

N (Lymph node N2

metastasis):

M (Distant metastasis): MX

**Storage:** Store FFPE tissue sections at +4°C.

**Stability:** All FFPE tissue sections are stable for 1 year from date of purchase.

## **Product images:**



4x Image



20x Image