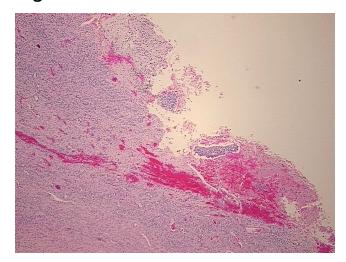

## **Product images:**

4x Image

20x Image

Site of Finding: Ovary

Appearance:

Sample Diagnosis (from Pathology Verification):

Endometriosis

Normal: 95%
Lesional: 5%
Tumor: 0%
Tumor Hypo/Acellular 0%

Tumor Hypo/Acellular

Stroma:

Tumor Hypercellular Stroma:

Sti Oilia.

0%

Necrosis: 0%

Pathology Verification notes from H&E review:

normal: 85% ovarian stroma, 10% hilar vessels, 5% follicles; lesion:endometriosis

CASE Diagnosis (from medical center path

report):

Endometriosis