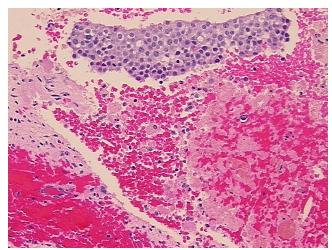

## **Product images:**

4x Image

20x Image

Site of Finding: Ovary

Appearance:

Sample Diagnosis (from Pathology Verification):

Endometriosis

Normal: 95%
Lesional: 5%
Tumor: 0%
Tumor Hypo/Acellular 0%

Tumor Hypo/Acellular

Stroma:

Tumor Hypercellular Stroma:

Sti Oilia.

0%

Necrosis: 0%

Pathology Verification notes from H&E review:

normal: 85% ovarian stroma, 10% hilar vessels, 5% follicles; lesion:endometriosis

CASE Diagnosis (from medical center path

report):

Endometriosis