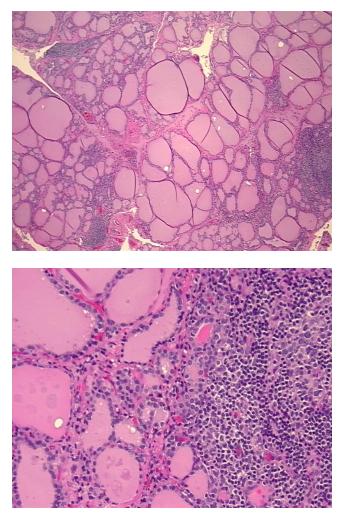

| Product Type:                                           | FFPE Sections                                                                                                  |
|---------------------------------------------------------|----------------------------------------------------------------------------------------------------------------|
| Disease State:                                          | Other Disease                                                                                                  |
| Diagnosis Category:                                     | Thyroiditis                                                                                                    |
| Tissue:                                                 | Thyroid gland                                                                                                  |
| Frozen Sample ID:                                       | PA00007421                                                                                                     |
| Case ID:                                                | CU000010527                                                                                                    |
| Tissue of Origin:                                       | Thyroid gland                                                                                                  |
| Site of Finding:                                        | Thyroid gland                                                                                                  |
| Appearance:                                             | L                                                                                                              |
| Sample Diagnosis (from<br>Pathology Verification):      | Thyroiditis, lymphocytic                                                                                       |
| Normal:                                                 | 0%                                                                                                             |
| Lesional:                                               | 100%                                                                                                           |
| Tumor:                                                  | 0%                                                                                                             |
| Tumor Hypo/Acellular<br>Stroma:                         | 0%                                                                                                             |
| Tumor Hypercellular<br>Stroma:                          | 0%                                                                                                             |
| Necrosis:                                               | 0%                                                                                                             |
| Pathology Verification<br>notes from H&E review:        | Inflammation: Moderate Lymphoid infiltrate; Non Tumor Structures: 85% Thyroid follicles,<br>15% Fibrous stroma |
| CASE Diagnosis (from<br>medical center path<br>report): | Carcinoma of thyroid, papillary                                                                                |
| Age:                                                    | 38                                                                                                             |
| Gender:                                                 | Female                                                                                                         |
| Tumor Grade:                                            | Not Reported                                                                                                   |

## **Product images:**

4x Image

20x Image

This product is to be used for laboratory only. Not for diagnostic or therapeutic use. ©2022 OriGene Technologies, Inc., 9620 Medical Center Drive, Ste 200, Rockville, MD 20850, US