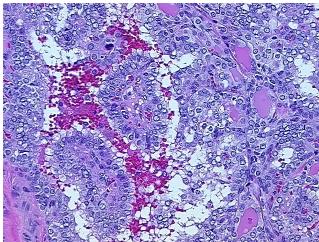

yroiditis, lymphocytic 100%; Non Tumor Structures: 75% Thyroid follicles, 10%

notes from H&E review: Fibrous stroma, 15% Lymphoid stroma

CASE Diagnosis (from

medical center path

report):

Carcinoma of thyroid, papillary

**Age:** 38

**Gender:** Female

Tumor Grade: Not Reported



**OriGene Technologies, Inc.** 9620 Medical Center Drive, Ste 200

CN: techsupport@origene.cn

Rockville, MD 20850, US Phone: +1-888-267-4436 https://www.origene.com techsupport@origene.com EU: info-de@origene.com



Minimum Stage Grouping:

T (Extent of Primary

Tumor):

N (Lymph node N1b

metastasis):

M (Distant metastasis): MX

**Storage:** Store FFPE tissue sections at +4°C.

ı

T3

**Stability:** All FFPE tissue sections are stable for 1 year from date of purchase.

## **Product images:**



4x Image



20x Image