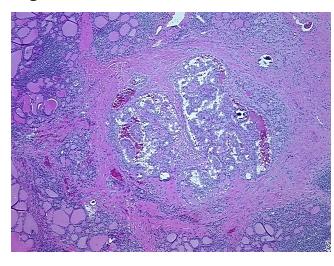

on (95%): Thyroiditis, lymphocytic 100%; Non Tumor Structures: 75% Thyroid follicles, 10%

notes from H&E review: Fibrous stroma, 15% Lymphoid stroma

CASE Diagnosis (from

medical center path

report):

Carcinoma of thyroid, papillary

**Age:** 38

**Gender:** Female

Tumor Grade: Not Reported



**OriGene Technologies, Inc.** 9620 Medical Center Drive, Ste 200

CN: techsupport@origene.cn

Rockville, MD 20850, US Phone: +1-888-267-4436 https://www.origene.com techsupport@origene.com EU: info-de@origene.com



Minimum Stage Grouping:

T (Extent of Primary

Tumor):

N (Lymph node N1b

metastasis):

M (Distant metastasis): MX

**Storage:** Store FFPE tissue sections at +4°C.

ı

T3

**Stability:** All FFPE tissue sections are stable for 1 year from date of purchase.

## **Product images:**



4x Image



20x Image