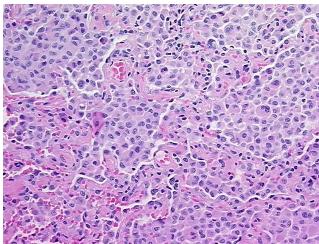

## **Product images:**

4x Image

20x Image

Sample Diagnosis (from Pathology Verification):

Pneumonia, interstitial, desquamative

Normal: 25%
Lesional: 75%
Tumor: 0%
Tumor Hypo/Acellular 0%

Stroma:

Tumor Hypercellular

Stroma:

0%

Necrosis: 0%

Pathology Verification notes from H&E review:

Non Tumor Structures: 70% Alveoli, 20% Bronchioles, 10% Fibrovascular septa

CASE Diagnosis (from medical center path

report):

Adenocarcinoma of lung, bronchioloalveolar