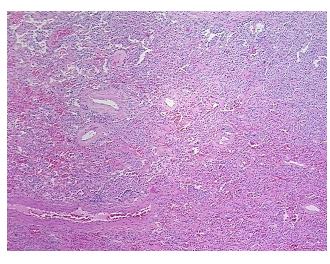

## **Product images:**

4x Image

20x Image

Sample Diagnosis (from Pathology Verification):

Pneumonia, interstitial, desquamative

Normal: 25%
Lesional: 75%
Tumor: 0%
Tumor Hypo/Acellular 0%

Stroma:

Tumor Hypercellular

Stroma:

0%

Necrosis: 0%

Pathology Verification notes from H&E review:

Non Tumor Structures: 70% Alveoli, 20% Bronchioles, 10% Fibrovascular septa

CASE Diagnosis (from medical center path

report):

Adenocarcinoma of lung, bronchioloalveolar