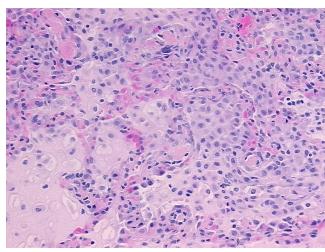

## **Product images:**

4x Image

20x Image

Site of Finding: Lung

Т Appearance:

Sample Diagnosis (from Pathology Verification):

Adenocarcinoma of lung, bronchioloalveolar

60% Normal:

Lesional: 0%

Tumor: 20%

Tumor Hypo/Acellular

**CASE Diagnosis (from** medical center path

report):

Adenocarcinoma of lung, bronchioloalveolar

normal: 70% alveoli, 20% bronchioles, 10% fibrovascular stroma

54 Age:

Gender: **Female** 

**Tumor Grade:** AJCC G1: Well differentiated