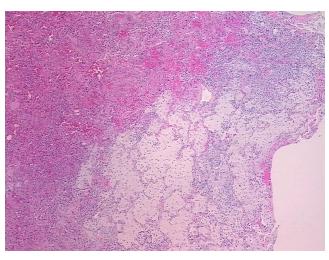

## **Product images:**

4x Image

20x Image

Site of Finding: Lung

Т Appearance:

Sample Diagnosis (from Pathology Verification):

Adenocarcinoma of lung, bronchioloalveolar

60% Normal:

Lesional: 0%

Tumor: 20%

Tumor Hypo/Acellular

**CASE Diagnosis (from** medical center path

report):

Adenocarcinoma of lung, bronchioloalveolar

normal: 70% alveoli, 20% bronchioles, 10% fibrovascular stroma

54 Age:

Gender: **Female** 

**Tumor Grade:** AJCC G1: Well differentiated