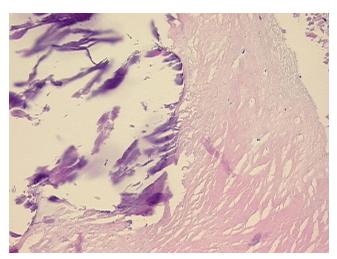

## **Product images:**

4x Image

20x Image

Appearance: L

Sample Diagnosis (from Pathology Verification):

Degeneration of cardiac valve

Normal: 0%

Lesional: 100%

Tumor: 0%

Tumor Hypo/Acellular

Stroma:

0%

**Tumor Hypercellular** 

Stroma:

0%

Necrosis: 0%

Pathology Verification

notes from H&E review:

Non Tumor Structures: 99% calcific valve stroma, 1% endothelial lining