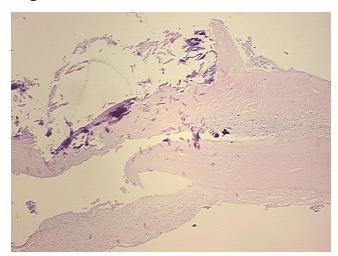

## **Product images:**

4x Image

20x Image

Appearance: L

Sample Diagnosis (from Pathology Verification):

Degeneration of cardiac valve

Normal: 0%

Lesional: 100%

Tumor: 0%

Tumor Hypo/Acellular

Stroma:

0%

**Tumor Hypercellular** 

Stroma:

0%

Necrosis: 0%

Pathology Verification

notes from H&E review:

Non Tumor Structures: 99% calcific valve stroma, 1% endothelial lining