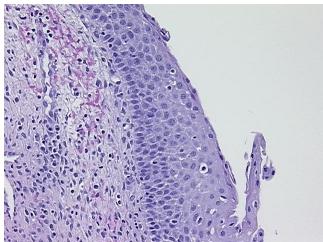

## **Product images:**

4x Image

20x Image

Pathology Verification Non Tumor Structures: 10% Squamous epithelium, 90% Fibromuscular stroma; Other

notes from H&E review: Features/Comments: Transformation Zone present

CASE Diagnosis (from medical center path