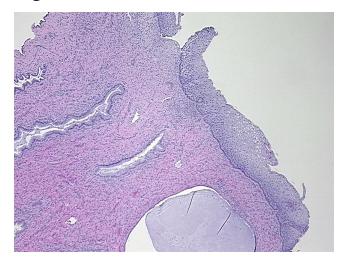

## **Product images:**

4x Image

20x Image

Pathology Verification Non Tumor Structures: 10% Squamous epithelium, 90% Fibromuscular stroma; Other

notes from H&E review: Features/Comments: Transformation Zone present

CASE Diagnosis (from medical center path