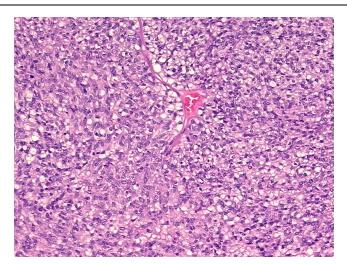

200

CN: techsupport@origene.cn

Rockville, MD 20850, US Phone: +1-888-267-4436 https://www.origene.com techsupport@origene.com EU: info-de@origene.com



**Tumor Grade:** Not Reported

Minimum Stage

Not Reported

Grouping:

T (Extent of Primary

Tumor):

See Other Pathology Notes

N (Lymph node metastasis):

Not Reported

M (Distant metastasis): MX

**Diagnostic Test Results:** Vimentin ~ VIM! by IHC, Positive; S100 protein, Negative; Desmin! by IHC, Negative; Cytokeratin

CAM5.2 ~ CAM5.2! by IHC, Negative; CD34 ~ HPCA! by IHC, Positive; Cytokeratin AE1/AE3 ~

AE1/AE3! by IHC, Negative; MSA ~ Muscle Specific Actin, Positiv

Storage: Store FFPE tissue sections at +4°C.

Stability: All FFPE tissue sections are stable for 1 year from date of purchase.

## **Product images:**



4x Image





20x Image