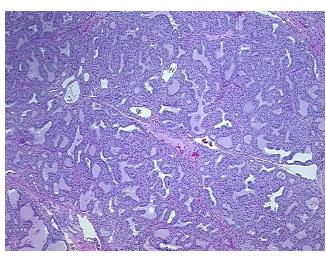

ogy Verification** Inflammation: Moderate Lymphoid infiltrate; Non Tumor Structures: 90% Thyroid follicles,

notes from H&E review: 10% Fibrous stroma

CASE Diagnosis (from medical center path

report):

Carcinoma of thyroid, papillary

**Age:** 33

**Gender:** Female

Tumor Grade: Not Reported



**OriGene Technologies, Inc.** 9620 Medical Center Drive, Ste 200

CN: techsupport@origene.cn

Rockville, MD 20850, US Phone: +1-888-267-4436 https://www.origene.com techsupport@origene.com EU: info-de@origene.com



Minimum Stage Grouping:

T1

I

Tumor):

N (Lymph node

T (Extent of Primary

N0

metastasis):

M (Distant metastasis): MX

**Storage:** Store FFPE tissue sections at +4°C.

**Stability:** All FFPE tissue sections are stable for 1 year from date of purchase.

## **Product images:**



4x Image



20x Image