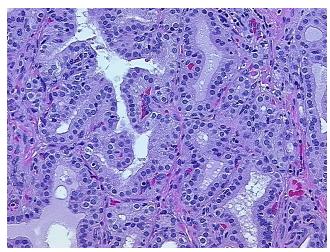

tion** Inflammation: Moderate Lymphoid infiltrate; Non Tumor Structures: 90% Thyroid follicles,

notes from H&E review: 10% Fibrous stroma

CASE Diagnosis (from medical center path

report):

Carcinoma of thyroid, papillary

**Age:** 33

**Gender:** Female

Tumor Grade: Not Reported



**OriGene Technologies, Inc.** 9620 Medical Center Drive, Ste 200

CN: techsupport@origene.cn

Rockville, MD 20850, US Phone: +1-888-267-4436 https://www.origene.com techsupport@origene.com EU: info-de@origene.com



Minimum Stage Grouping:

T1

I

Tumor):

N (Lymph node

T (Extent of Primary

N0

metastasis):

M (Distant metastasis): MX

**Storage:** Store FFPE tissue sections at +4°C.

**Stability:** All FFPE tissue sections are stable for 1 year from date of purchase.

## **Product images:**



4x Image



20x Image