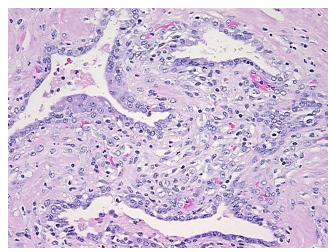

Hypercellular** 0%

Stroma:

**Necrosis:** 

**Pathology Verification** 

notes from H&E review:

60% epithelium, 40% fibromuscular stroma

**CASE Diagnosis (from** 

medical center path

report):

Adenocarcinoma of prostate

46 Age: Gender: Male

**Tumor Grade:** Gleason Score: 3+4=7/10



OriGene Technologies, Inc. 9620 Medical Center Drive, Ste 200

CN: techsupport@origene.cn

Rockville, MD 20850, US Phone: +1-888-267-4436 https://www.origene.com techsupport@origene.com EU: info-de@origene.com



Minimum Stage Grouping:

- II

T2c

T (Extent of Primary

Tumor):

N (Lymph node N0

metastasis):

M (Distant metastasis): MX

Storage: Store FFPE tissue sections at +4°C.

**Stability:** All FFPE tissue sections are stable for 1 year from date of purchase.

## **Product images:**



4x Image



20x Image