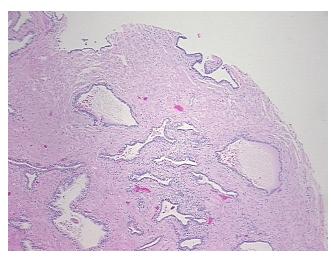

a:

**Tumor Hypercellular** 0%

Stroma:

**Necrosis:** 

**Pathology Verification** 

notes from H&E review:

60% epithelium, 40% fibromuscular stroma

**CASE Diagnosis (from** 

medical center path

report):

Adenocarcinoma of prostate

46 Age: Gender: Male

**Tumor Grade:** Gleason Score: 3+4=7/10



OriGene Technologies, Inc. 9620 Medical Center Drive, Ste 200

CN: techsupport@origene.cn

Rockville, MD 20850, US Phone: +1-888-267-4436 https://www.origene.com techsupport@origene.com EU: info-de@origene.com



Minimum Stage Grouping:

- II

T2c

T (Extent of Primary

Tumor):

N (Lymph node N0

metastasis):

M (Distant metastasis): MX

Storage: Store FFPE tissue sections at +4°C.

**Stability:** All FFPE tissue sections are stable for 1 year from date of purchase.

## **Product images:**



4x Image



20x Image