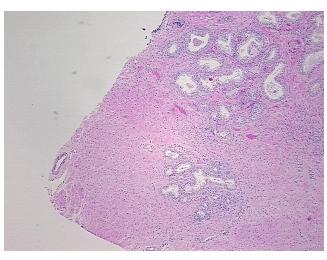

percellular** 

Stroma:

5%

Necrosis:

0%

Pathology Verification

notes from H&E review:

**CASE Diagnosis (from** 

medical center path

report):

Adenocarcinoma of prostate

normal: 60% epithelium, 40% fibromuscular stroma

**Age:** 46

Gender: Male

**Tumor Grade:** Gleason Score: 3+4=7/10



**OriGene Technologies, Inc.** 9620 Medical Center Drive, Ste 200

CN: techsupport@origene.cn

Rockville, MD 20850, US Phone: +1-888-267-4436 https://www.origene.com techsupport@origene.com EU: info-de@origene.com



Minimum Stage Grouping:

Ш

T2c

T (Extent of Primary

Tumor):

N (Lymph node N0

metastasis):

M (Distant metastasis): MX

**Storage:** Store FFPE tissue sections at +4°C.

**Stability:** All FFPE tissue sections are stable for 1 year from date of purchase.

## **Product images:**



4x Image



20x Image