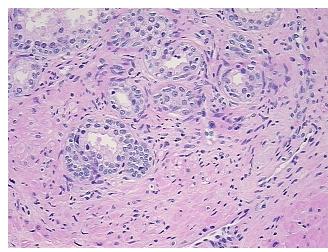

* 

Stroma:

5%

Necrosis:

0%

Pathology Verification

notes from H&E review:

**CASE Diagnosis (from** 

medical center path

report):

Adenocarcinoma of prostate

normal: 60% epithelium, 40% fibromuscular stroma

**Age:** 46

Gender: Male

**Tumor Grade:** Gleason Score: 3+4=7/10



**OriGene Technologies, Inc.** 9620 Medical Center Drive, Ste 200

CN: techsupport@origene.cn

Rockville, MD 20850, US Phone: +1-888-267-4436 https://www.origene.com techsupport@origene.com EU: info-de@origene.com



Minimum Stage Grouping:

Ш

T2c

T (Extent of Primary

Tumor):

N (Lymph node N0

metastasis):

M (Distant metastasis): MX

**Storage:** Store FFPE tissue sections at +4°C.

**Stability:** All FFPE tissue sections are stable for 1 year from date of purchase.

## **Product images:**



4x Image



20x Image