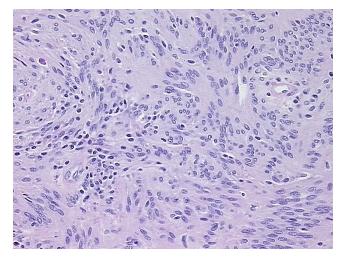

## **Product images:**

4x Image

20x Image

Sample Diagnosis (from Pathology Verification):

Meningioma, meningothelial

Meningioma, meningothelial

Normal: 0% Lesional: 0% 90% Tumor: 0%

Tumor Hypo/Acellular Stroma:

**Tumor Hypercellular** 10%

Stroma:

0% **Necrosis:** 