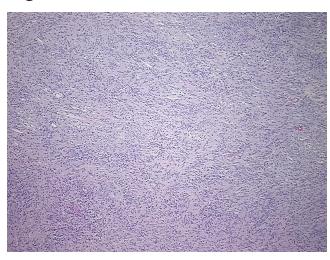

## **Product images:**

4x Image

20x Image

Sample Diagnosis (from Pathology Verification):

Meningioma, meningothelial

Meningioma, meningothelial

Normal: 0% Lesional: 0% 90% Tumor: 0%

Tumor Hypo/Acellular Stroma:

**Tumor Hypercellular** 10%

Stroma:

0% **Necrosis:** 