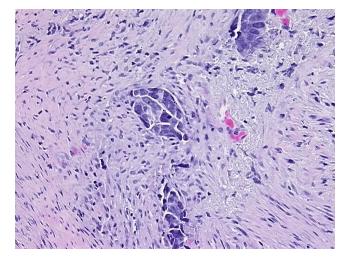

/Acellular

Stroma:

0%

**Tumor Hypercellular** 

Stroma:

18%

Necrosis:

0%

CASE Diagnosis (from

medical center path

report):

Carcinoma, papillary serous, consistent with ovary primary

**Age:** 70

**Gender:** Female

**Tumor Grade:** FIGO G3: Poorly differentiated

Minimum Stage

**Grouping:** 

IIIC



**OriGene Technologies, Inc.** 9620 Medical Center Drive, Ste 200

CN: techsupport@origene.cn

Rockville, MD 20850, US Phone: +1-888-267-4436 https://www.origene.com techsupport@origene.com EU: info-de@origene.com



T (Extent of Primary

Tumor):

T3c

N (Lymph node

NX

metastasis):

M (Distant metastasis): MX

**Storage:** Store FFPE tissue sections at +4°C.

**Stability:** All FFPE tissue sections are stable for 1 year from date of purchase.

## **Product images:**



4x Image



20x Image