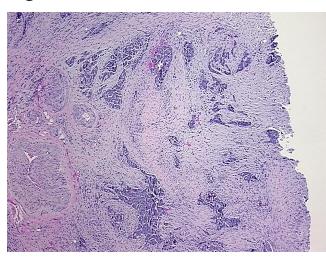

Tumor Hypo/Acellular

Stroma:

0%

**Tumor Hypercellular** 

Stroma:

18%

Necrosis:

0%

CASE Diagnosis (from

medical center path

report):

Carcinoma, papillary serous, consistent with ovary primary

**Age:** 70

**Gender:** Female

**Tumor Grade:** FIGO G3: Poorly differentiated

Minimum Stage

**Grouping:** 

IIIC



**OriGene Technologies, Inc.** 9620 Medical Center Drive, Ste 200

CN: techsupport@origene.cn

Rockville, MD 20850, US Phone: +1-888-267-4436 https://www.origene.com techsupport@origene.com EU: info-de@origene.com



T (Extent of Primary

Tumor):

T3c

N (Lymph node

NX

metastasis):

M (Distant metastasis): MX

**Storage:** Store FFPE tissue sections at +4°C.

**Stability:** All FFPE tissue sections are stable for 1 year from date of purchase.

## **Product images:**



4x Image



20x Image