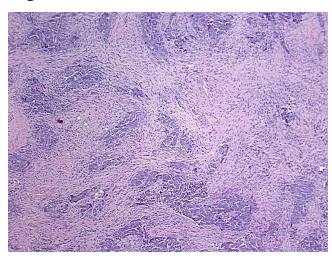

: 80%

Tumor Hypo/Acellular

Stroma:

0%

**Tumor Hypercellular** 

Stroma:

18%

Necrosis:

0%

CASE Diagnosis (from

medical center path

report):

Carcinoma, papillary serous, consistent with ovary primary

**Age:** 70

Gender: Female

**Tumor Grade:** FIGO G3: Poorly differentiated

Minimum Stage

**Grouping:** 

IIIC



**OriGene Technologies, Inc.** 9620 Medical Center Drive, Ste 200

CN: techsupport@origene.cn

Rockville, MD 20850, US Phone: +1-888-267-4436 https://www.origene.com techsupport@origene.com EU: info-de@origene.com



T (Extent of Primary

Tumor):

NX

T3c

N (Lymph node metastasis):

M (Distant metastasis): MX

**Storage:** Store FFPE tissue sections at +4°C.

**Stability:** All FFPE tissue sections are stable for 1 year from date of purchase.

## **Product images:**



4x Image



20x Image