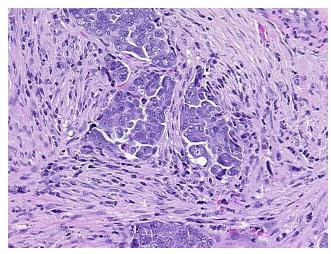

Hypo/Acellular

Stroma:

0%

**Tumor Hypercellular** 

Stroma:

18%

Necrosis:

0%

CASE Diagnosis (from

medical center path

report):

Carcinoma, papillary serous, consistent with ovary primary

**Age:** 70

Gender: Female

**Tumor Grade:** FIGO G3: Poorly differentiated

Minimum Stage

**Grouping:** 

IIIC



**OriGene Technologies, Inc.** 9620 Medical Center Drive, Ste 200

CN: techsupport@origene.cn

Rockville, MD 20850, US Phone: +1-888-267-4436 https://www.origene.com techsupport@origene.com EU: info-de@origene.com



T (Extent of Primary

Tumor):

NX

T3c

N (Lymph node metastasis):

M (Distant metastasis): MX

**Storage:** Store FFPE tissue sections at +4°C.

**Stability:** All FFPE tissue sections are stable for 1 year from date of purchase.

## **Product images:**



4x Image



20x Image