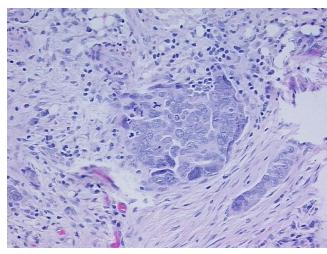

:

Tumor Hypo/Acellular

Stroma:

0%

**Tumor Hypercellular** 

Stroma:

20%

0% **Necrosis:** 

**CASE Diagnosis (from** medical center path

report):

Carcinoma, papillary serous, consistent with ovary primary

70 Age:

Gender: **Female** 

**Tumor Grade:** FIGO G3: Poorly differentiated

Minimum Stage

Grouping:

IIIC



OriGene Technologies, Inc. 9620 Medical Center Drive, Ste 200

CN: techsupport@origene.cn

Rockville, MD 20850, US Phone: +1-888-267-4436 https://www.origene.com techsupport@origene.com EU: info-de@origene.com



T (Extent of Primary

Tumor):

T3c

N (Lymph node

metastasis):

NX

M (Distant metastasis): MX

Store FFPE tissue sections at +4°C. Storage:

Stability: All FFPE tissue sections are stable for 1 year from date of purchase.

## **Product images:**



4x Image



20x Image