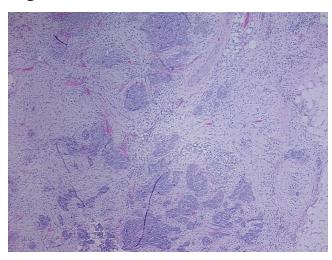

0% Tumor:

Tumor Hypo/Acellular

Stroma:

**Tumor Hypercellular** 30%

Stroma:

0% **Necrosis:** 

**CASE Diagnosis (from** 

medical center path

report):

Carcinoma, papillary serous, consistent with ovary primary

70 Age:

Gender: **Female** 

**Tumor Grade:** FIGO G3: Poorly differentiated

0%

Minimum Stage

Grouping:

IIIC



OriGene Technologies, Inc. 9620 Medical Center Drive, Ste 200

CN: techsupport@origene.cn

Rockville, MD 20850, US Phone: +1-888-267-4436 https://www.origene.com techsupport@origene.com EU: info-de@origene.com



T (Extent of Primary

Tumor):

T3c

N (Lymph node

NX

metastasis):

M (Distant metastasis): MX

Storage: Store FFPE tissue sections at +4°C.

**Stability:** All FFPE tissue sections are stable for 1 year from date of purchase.

## **Product images:**



4x Image



20x Image