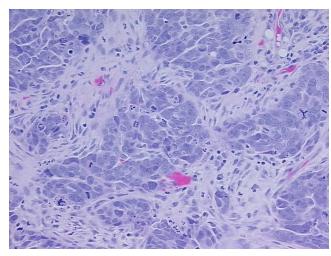

umor Hypo/Acellular

Stroma:

**Tumor Hypercellular** 30%

Stroma:

0% **Necrosis:** 

**CASE Diagnosis (from** 

medical center path

report):

Carcinoma, papillary serous, consistent with ovary primary

70 Age:

Gender: **Female** 

**Tumor Grade:** FIGO G3: Poorly differentiated

0%

Minimum Stage

Grouping:

IIIC



OriGene Technologies, Inc. 9620 Medical Center Drive, Ste 200

CN: techsupport@origene.cn

Rockville, MD 20850, US Phone: +1-888-267-4436 https://www.origene.com techsupport@origene.com EU: info-de@origene.com



T (Extent of Primary

Tumor):

T3c

N (Lymph node

NX

metastasis):

M (Distant metastasis): MX

Storage: Store FFPE tissue sections at +4°C.

**Stability:** All FFPE tissue sections are stable for 1 year from date of purchase.

## **Product images:**



4x Image



20x Image