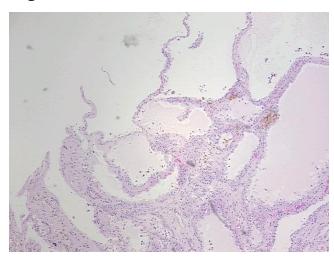

n):

Normal: 0% Lesional: 0%

Tumor: 85%

Tumor Hypo/Acellular

Stroma:

Tumor Hypercellular 15%

Stroma:

Necrosis: 0%

CASE Diagnosis (from

medical center path

report):

Carcinoma of kidney, renal cell, clear cell

**Age:** 63

Gender: Male

**Tumor Grade:** Fuhrman G2: Nuclei slightly irregular

Minimum Stage

**Grouping:** 

OriGene Technologies, Inc.

9620 Medical Center Drive, Ste 200 Rockville, MD 20850, US Phone: +1-888-267-4436 https://www.origene.com techsupport@origene.com EU: info-de@origene.com CN: techsupport@origene.cn





T (Extent of Primary

Tumor):

T1a

N (Lymph node

metastasis):

NX

M (Distant metastasis): MX

Storage: Store FFPE tissue sections at +4°C.

**Stability:** All FFPE tissue sections are stable for 1 year from date of purchase.

## **Product images:**



4x Image



20x Image