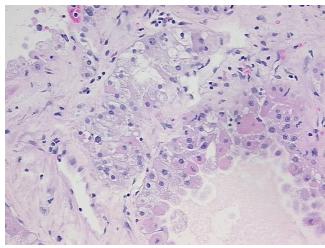

0% Lesional: 0%

Tumor: 85%

Tumor Hypo/Acellular

Stroma:

Tumor Hypercellular 15%

Stroma:

Necrosis: 0%

CASE Diagnosis (from

medical center path

report):

Carcinoma of kidney, renal cell, clear cell

**Age:** 63

Gender: Male

**Tumor Grade:** Fuhrman G2: Nuclei slightly irregular

Minimum Stage

**Grouping:** 

OriGene Technologies, Inc.

9620 Medical Center Drive, Ste 200 Rockville, MD 20850, US Phone: +1-888-267-4436 https://www.origene.com techsupport@origene.com EU: info-de@origene.com CN: techsupport@origene.cn





T (Extent of Primary

Tumor):

T1a

N (Lymph node

metastasis):

NX

M (Distant metastasis): MX

Storage: Store FFPE tissue sections at +4°C.

**Stability:** All FFPE tissue sections are stable for 1 year from date of purchase.

## **Product images:**



4x Image



20x Image