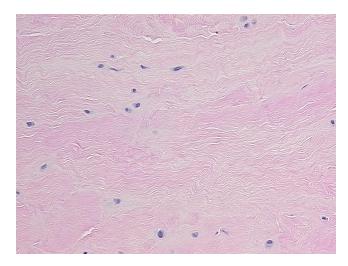

te of Finding: Cartilage

Appearance:

Sample Diagnosis (from Pathology Verification):

Within normal limits

Normal: 100% Lesional: 0% Tumor: 0%

Tumor Hypo/Acellular

Stroma:

0%

**Tumor Hypercellular** 

Stroma:

0%

Necrosis: 0%

Pathology Verification notes from H&E review:

n 20% chondrocytes, 80% matrix

CASE Diagnosis (from medical center path

report):

Degenerative joint disease

Age: 38
Gender: Male

Storage: Store FFPE tissue sections at +4°C.



**OriGene Technologies, Inc.** 9620 Medical Center Drive, Ste 200

CN: techsupport@origene.cn

Rockville, MD 20850, US Phone: +1-888-267-4436 https://www.origene.com techsupport@origene.com EU: info-de@origene.com



Stability:

All FFPE tissue sections are stable for 1 year from date of purchase.

## **Product images:**



4x Image



20x Image