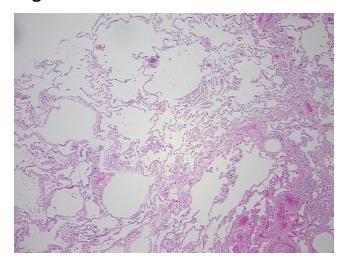

## **Product images:**

4x Image

20x Image

Tissue of Origin: Lung
Site of Finding: Lung
Appearance: L

Sample Diagnosis (from Pathology Verification):

**Emphysematous changes** 

Normal: 0%
Lesional: 100%
Tumor: 0%
Tumor Hypo/Acellular 0%

Stroma:

Tumor Hypercellular 0%

Stroma:

Necrosis: 0%

Pathology Verification notes from H&E review:

Non Tumor Structures: 60% Alveoli, 40% Fibrovascular septa

CASE Diagnosis (from medical center path

report):

Hamartoma of lung

**Age:** 70