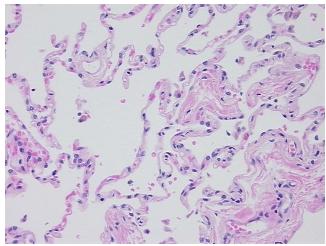

## **Product images:**

4x Image

20x Image

Tissue of Origin: Lung
Site of Finding: Lung
Appearance: L

Sample Diagnosis (from Pathology Verification):

**Emphysematous changes** 

Normal: 0%
Lesional: 100%
Tumor: 0%
Tumor Hypo/Acellular 0%

Stroma:

Tumor Hypercellular 0%

Stroma:

Necrosis: 0%

Pathology Verification notes from H&E review:

Non Tumor Structures: 60% Alveoli, 40% Fibrovascular septa

CASE Diagnosis (from medical center path

report):

Hamartoma of lung

**Age:** 70