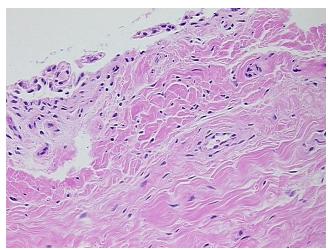

## **Product images:**

4x Image

20x Image

Pathology Verification notes from H&E review:

40% tendon, 60% synovium (10% synovial lining, 90% fibrous tissue)

CASE Diagnosis (from medical center path

report):

Osteoarthritis

**Age:** 49

**Gender:** Female