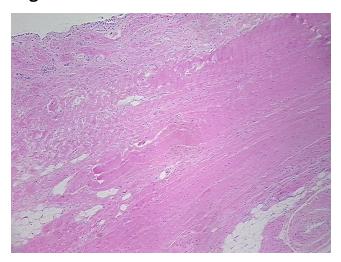

## **Product images:**

4x Image

20x Image

Pathology Verification notes from H&E review:

40% tendon, 60% synovium (10% synovial lining, 90% fibrous tissue)

CASE Diagnosis (from medical center path

report):

Osteoarthritis

**Age:** 49

**Gender:** Female