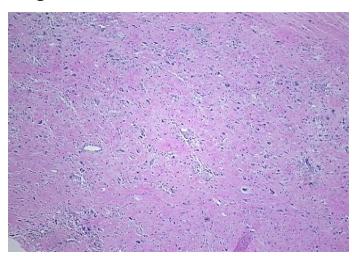

ogy Verification):

Normal: 0% Lesional: 0%

Tumor: 85%

Tumor Hypo/Acellular

Stroma:

**Tumor Hypercellular** 5%

Stroma:

**Necrosis:** 10%

**CASE Diagnosis (from** 

medical center path

report):

Sarcoma, pleomorphic

52 Age:

Gender: Male

**Tumor Grade:** AJCC G3: Poorly differentiated Ш

0%

Minimum Stage

Grouping:



OriGene Technologies, Inc. 9620 Medical Center Drive, Ste 200

CN: techsupport@origene.cn

Rockville, MD 20850, US Phone: +1-888-267-4436 https://www.origene.com techsupport@origene.com EU: info-de@origene.com



T (Extent of Primary

Tumor):

NX

T2b

N (Lymph node metastasis):

**Storage:** Store FFPE tissue sections at +4°C.

MX

**Stability:** All FFPE tissue sections are stable for 1 year from date of purchase.

## **Product images:**

M (Distant metastasis):



4x Image



20x Image