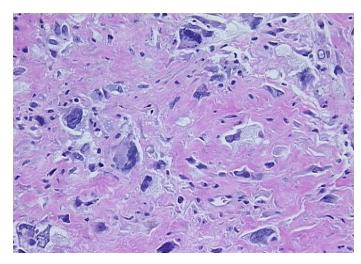

tion):

Normal: 0% Lesional: 0%

Tumor: 85%

Tumor Hypo/Acellular

Stroma:

**Tumor Hypercellular** 5%

Stroma:

**Necrosis:** 10%

**CASE Diagnosis (from** 

medical center path

report):

Sarcoma, pleomorphic

52 Age:

Gender: Male

**Tumor Grade:** AJCC G3: Poorly differentiated Ш

0%

Minimum Stage

Grouping:



OriGene Technologies, Inc. 9620 Medical Center Drive, Ste 200

CN: techsupport@origene.cn

Rockville, MD 20850, US Phone: +1-888-267-4436 https://www.origene.com techsupport@origene.com EU: info-de@origene.com



T (Extent of Primary

Tumor):

NX

T2b

N (Lymph node metastasis):

**Storage:** Store FFPE tissue sections at +4°C.

MX

**Stability:** All FFPE tissue sections are stable for 1 year from date of purchase.

## **Product images:**

M (Distant metastasis):



4x Image



20x Image