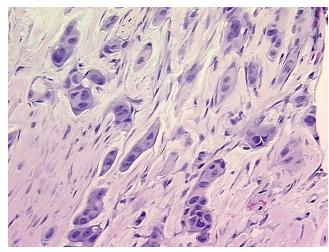

eport):

Adenocarcinoma of breast, ductal

Tumor Stroma (Cellular): Desmoplastic reaction

**Age:** 45

**Gender:** Female

**Tumor Grade:** Nottingham G3: 8-9 points High combined grade (unfavorable)

**OriGene Technologies, Inc.** 9620 Medical Center Drive, Ste 200

CN: techsupport@origene.cn

Rockville, MD 20850, US Phone: +1-888-267-4436 https://www.origene.com techsupport@origene.com EU: info-de@origene.com



Minimum Stage Grouping:

IIA

T (Extent of Primary

Tumor):

T2

N (Lymph node

N0 (i-)

metastasis):

M (Distant metastasis): MX

**Diagnostic Test Results:** Cytokeratin AE1/AE3 ~ AE1/AE3! by IHC, Negative

**Storage:** Store FFPE tissue sections at +4°C.

**Stability:** All FFPE tissue sections are stable for 1 year from date of purchase.

## **Product images:**



4x Image



20x Image