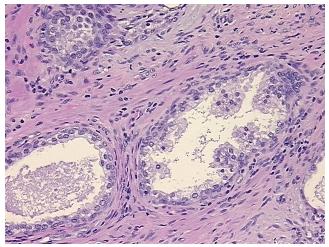

06CE6 Case ID: CU0000009374

Tissue of Origin: Prostate Site of Finding: Prostate

Appearance:

Sample Diagnosis (from Pathology Verification):

Hyperplasia of prostate, nodular

0% Normal: Lesional: 100% 0% Tumor: 0%

Tumor Hypo/Acellular

Stroma:

**Tumor Hypercellular** 

Stroma:

report):

0%

0% **Necrosis:** 

**CASE Diagnosis (from** medical center path

Hyperplasia of prostate, nodular

79 Age:

Gender: Male

Store FFPE tissue sections at +4°C. Storage:

Stability: All FFPE tissue sections are stable for 1 year from date of purchase.



OriGene Technologies, Inc. 9620 Medical Center Drive, Ste 200

CN: techsupport@origene.cn

Rockville, MD 20850, US Phone: +1-888-267-4436 https://www.origene.com techsupport@origene.com EU: info-de@origene.com



## **Product images:**



4x Image



20x Image