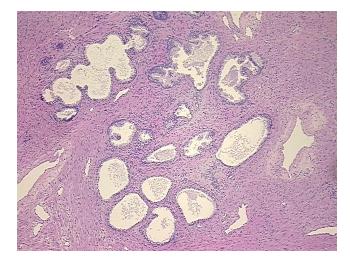

le ID: PA00006CE6 Case ID: CU0000009374

Tissue of Origin: Prostate Site of Finding: Prostate

Appearance:

Sample Diagnosis (from Pathology Verification):

Hyperplasia of prostate, nodular

0% Normal: Lesional: 100% 0% Tumor: 0%

Tumor Hypo/Acellular

Stroma:

**Tumor Hypercellular** 

Stroma:

report):

0%

0% **Necrosis:** 

**CASE Diagnosis (from** medical center path

Hyperplasia of prostate, nodular

79 Age:

Gender: Male

Store FFPE tissue sections at +4°C. Storage:

Stability: All FFPE tissue sections are stable for 1 year from date of purchase.



OriGene Technologies, Inc. 9620 Medical Center Drive, Ste 200

CN: techsupport@origene.cn

Rockville, MD 20850, US Phone: +1-888-267-4436 https://www.origene.com techsupport@origene.com EU: info-de@origene.com



## **Product images:**



4x Image



20x Image