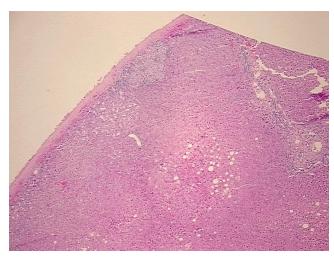

## **Product data:**

**Product Type: FFPE Sections Disease State:** Other Disease **Diagnosis Category:** Granuloma

Tissue: Liver

Frozen Sample ID: PA15477878 Case ID: CU0000009370

Tissue of Origin: Liver Site of Finding: Liver Appearance:

Sample Diagnosis (from Pathology Verification):

Granuloma of liver

93% Normal: Lesional: 7% 0% Tumor: 0%

Tumor Hypo/Acellular Stroma:

**Tumor Hypercellular** 0%

Stroma:

**Necrosis:** 

**Pathology Verification** notes from H&E review: normal: 90% lobules, 10% triads

## **Product images:**

4x Image

20x Image