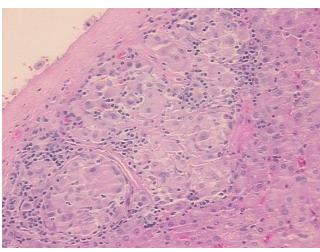

## **Product data:**

**Product Type: FFPE Sections Disease State:** Other Disease **Diagnosis Category:** Granuloma

Tissue: Liver

Frozen Sample ID: PA15477878 Case ID: CU0000009370

Tissue of Origin: Liver Site of Finding: Liver Appearance:

Sample Diagnosis (from Pathology Verification):

Granuloma of liver

93% Normal: Lesional: 7% 0% Tumor: 0%

Tumor Hypo/Acellular Stroma:

**Tumor Hypercellular** 0%

Stroma:

**Necrosis:** 

**Pathology Verification** notes from H&E review: normal: 90% lobules, 10% triads

## **Product images:**

4x Image

20x Image