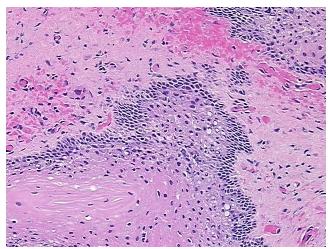

## **Product images:**

4x Image

20x Image

Appearance:

Sample Diagnosis (from Pathology Verification):

Cervicitis, chronic

0% Normal: Lesional: 100% 0% Tumor: 0%

Tumor Hypo/Acellular

Stroma:

0%

**Tumor Hypercellular** Stroma:

**Necrosis:** 

**Pathology Verification** notes from H&E review:

Inflammation: Mild Mixed inflammatory infiltrate; Non Tumor Structures: 10% Squamous epithelium, 90% Fibromuscular stroma; Other Features/Comments: Transformation Zone