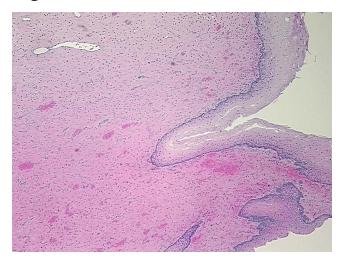

## **Product images:**

4x Image

20x Image

Appearance:

Sample Diagnosis (from Pathology Verification):

Cervicitis, chronic

0% Normal: Lesional: 100% 0% Tumor: 0%

Tumor Hypo/Acellular

Stroma:

0%

**Tumor Hypercellular** Stroma:

**Necrosis:** 

**Pathology Verification** notes from H&E review:

Inflammation: Mild Mixed inflammatory infiltrate; Non Tumor Structures: 10% Squamous epithelium, 90% Fibromuscular stroma; Other Features/Comments: Transformation Zone