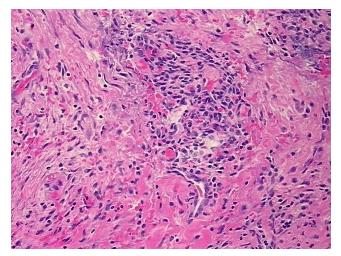

f Finding: Colon

Appearance:

Sample Diagnosis (from Pathology Verification):

**Endometriosis** 

Normal: 95% Lesional: 5% 0% Tumor: 0%

Tumor Hypo/Acellular

Stroma:

**Tumor Hypercellular** 

Stroma:

0%

**Necrosis:** 0%

**Pathology Verification** 

notes from H&E review:

normal: 10% mucosa, 90% muscle

**CASE Diagnosis (from** 

medical center path

report):

**Endometriosis** 

33 Age:

Gender: **Female** 

Store FFPE tissue sections at +4°C. Storage:



OriGene Technologies, Inc. 9620 Medical Center Drive, Ste 200

CN: techsupport@origene.cn

Rockville, MD 20850, US Phone: +1-888-267-4436 https://www.origene.com techsupport@origene.com EU: info-de@origene.com



Stability:

All FFPE tissue sections are stable for 1 year from date of purchase.

## **Product images:**



4x Image



20x Image