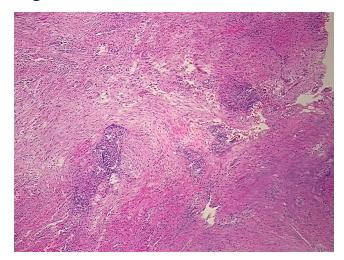

ssue

Site of Finding: Colon

Appearance:

Sample Diagnosis (from Pathology Verification):

**Endometriosis** 

Normal: 95% Lesional: 5% 0% Tumor: 0%

Tumor Hypo/Acellular

Stroma:

**Tumor Hypercellular** 

Stroma:

0%

**Necrosis:** 0%

**Pathology Verification** 

notes from H&E review:

normal: 10% mucosa, 90% muscle

**CASE Diagnosis (from** 

medical center path

report):

**Endometriosis** 

33 Age:

Gender: **Female** 

Store FFPE tissue sections at +4°C. Storage:



OriGene Technologies, Inc. 9620 Medical Center Drive, Ste 200

CN: techsupport@origene.cn

Rockville, MD 20850, US Phone: +1-888-267-4436 https://www.origene.com techsupport@origene.com EU: info-de@origene.com



Stability:

All FFPE tissue sections are stable for 1 year from date of purchase.

## **Product images:**



4x Image



20x Image