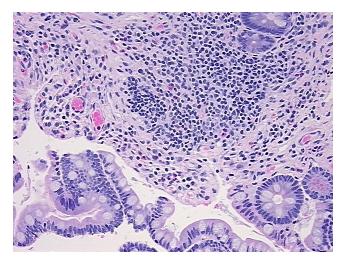

rance:

Sample Diagnosis (from Pathology Verification):

Crohns disease

0% Normal:

Lesional: 100%

0% Tumor:

Tumor Hypo/Acellular

Stroma:

0%

**Tumor Hypercellular** 

Stroma:

0%

**Necrosis:** 

**Pathology Verification** 

notes from H&E review:

**CASE Diagnosis (from** medical center path

report):

Crohns disease

20 Age:

Gender: **Female** 

Store FFPE tissue sections at +4°C. Storage:



OriGene Technologies, Inc. 9620 Medical Center Drive, Ste 200

CN: techsupport@origene.cn

Rockville, MD 20850, US Phone: +1-888-267-4436 https://www.origene.com techsupport@origene.com EU: info-de@origene.com

20% mucosa with marked inflammation, 5% submucosa, 75% muscle



Stability:

All FFPE tissue sections are stable for 1 year from date of purchase.

## **Product images:**



4x Image



20x Image