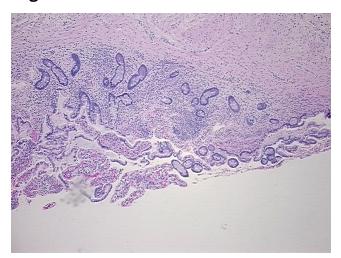

stine

Appearance:

Sample Diagnosis (from Pathology Verification):

Crohns disease

0% Normal:

Lesional: 100%

0% Tumor:

Tumor Hypo/Acellular

Stroma:

0%

**Tumor Hypercellular** 

Stroma:

0%

**Necrosis:** 

**Pathology Verification** 

notes from H&E review:

**CASE Diagnosis (from** medical center path

report):

Crohns disease

20 Age:

Gender: **Female** 

Store FFPE tissue sections at +4°C. Storage:



OriGene Technologies, Inc. 9620 Medical Center Drive, Ste 200

CN: techsupport@origene.cn

Rockville, MD 20850, US Phone: +1-888-267-4436 https://www.origene.com techsupport@origene.com EU: info-de@origene.com

20% mucosa with marked inflammation, 5% submucosa, 75% muscle



Stability:

All FFPE tissue sections are stable for 1 year from date of purchase.

## **Product images:**



4x Image



20x Image