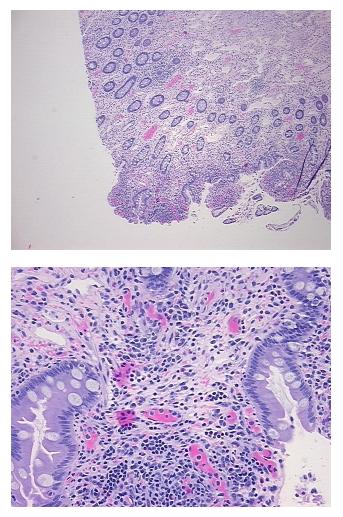

| Product Type:                                           | FFPE Sections                                  |
|---------------------------------------------------------|------------------------------------------------|
| Disease State:                                          | Other Disease                                  |
| Diagnosis Category:                                     | Inflammatory Bowel Disease (IBD)               |
| Tissue:                                                 | Small intestine                                |
| Frozen Sample ID:                                       | PA15476E13                                     |
| Case ID:                                                | CU000009345                                    |
| Tissue of Origin:                                       | Small intestine                                |
| Site of Finding:                                        | Small intestine                                |
| Appearance:                                             | L                                              |
| Sample Diagnosis (from<br>Pathology Verification):      | Crohns disease                                 |
| Normal:                                                 | 0%                                             |
| Lesional:                                               | 100%                                           |
| Tumor:                                                  | 0%                                             |
| Tumor Hypo/Acellular<br>Stroma:                         | 0%                                             |
| Tumor Hypercellular<br>Stroma:                          | 0%                                             |
| Necrosis:                                               | 0%                                             |
| Pathology Verification<br>notes from H&E review:        | 15% ulcerated mucosa, 5% submucosa, 80% muscle |
| CASE Diagnosis (from<br>medical center path<br>report): | Crohns disease                                 |
| Age:                                                    | 20                                             |
| Gender:                                                 | Female                                         |
| Storage:                                                | Store FFPE tissue sections at +4°C.            |
|                                                         |                                                |

## **Product images:**

4x Image

20x Image

This product is to be used for laboratory only. Not for diagnostic or therapeutic use. ©2022 OriGene Technologies, Inc., 9620 Medical Center Drive, Ste 200, Rockville, MD 20850, US