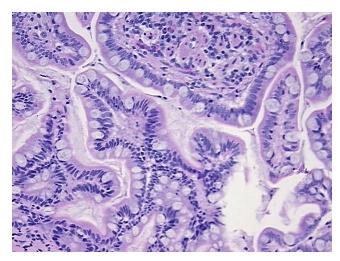

ng: Small intestine

Appearance: R

Sample Diagnosis (from Pathology Verification):

Within normal limits

Normal: 100%

Lesional: 0%

Tumor: 0%

Tumor Hypo/Acellular

Stroma:

Tumor Hypercellular 0%

0%

Stroma:

Necrosis: 0%

Pathology Verification

notes from H&E review:

Crohns disease

CASE Diagnosis (from medical center path

report):

**Age:** 20

**Gender:** Female

Storage: Store FFPE tissue sections at +4°C.



**OriGene Technologies, Inc.** 9620 Medical Center Drive, Ste 200

CN: techsupport@origene.cn

Rockville, MD 20850, US Phone: +1-888-267-4436 https://www.origene.com techsupport@origene.com EU: info-de@origene.com

25% mucosa, 25% submucosa, 50% muscle



Stability:

All FFPE tissue sections are stable for 1 year from date of purchase.

## **Product images:**



4x Image



20x Image