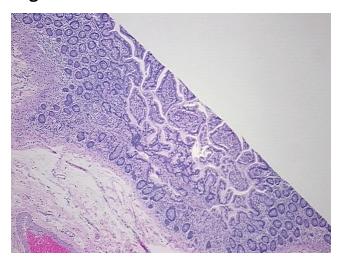

ite of Finding: Small intestine

Appearance: R

Sample Diagnosis (from Pathology Verification):

Within normal limits

Normal: 100%

Lesional: 0%

Tumor: 0%

Tumor Hypo/Acellular

Stroma:

Tumor Hypercellular 0%

0%

Stroma:

Necrosis: 0%

Pathology Verification

notes from H&E review:

Crohns disease

CASE Diagnosis (from medical center path

report):

**Age:** 20

**Gender:** Female

Storage: Store FFPE tissue sections at +4°C.



**OriGene Technologies, Inc.** 9620 Medical Center Drive, Ste 200

CN: techsupport@origene.cn

Rockville, MD 20850, US Phone: +1-888-267-4436 https://www.origene.com techsupport@origene.com EU: info-de@origene.com

25% mucosa, 25% submucosa, 50% muscle



Stability:

All FFPE tissue sections are stable for 1 year from date of purchase.

## **Product images:**



4x Image



20x Image