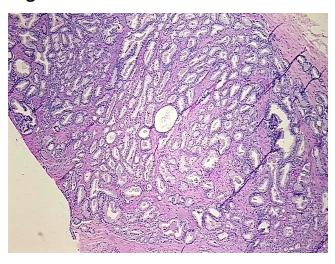

:

10%

0%

Stroma:

**Necrosis:** 

**Pathology Verification** notes from H&E review:

normal: 30% glandular epithelium, 70% fibromuscular stroma

**CASE Diagnosis (from** medical center path

report):

Adenocarcinoma of prostate

58 Age:

Gender: Male

**Tumor Grade:** Gleason Score: 3+3=6/10



OriGene Technologies, Inc. 9620 Medical Center Drive, Ste 200

CN: techsupport@origene.cn

Rockville, MD 20850, US Phone: +1-888-267-4436 https://www.origene.com techsupport@origene.com EU: info-de@origene.com



Minimum Stage Grouping:

Ш

T (Extent of Primary

Tumor):

N (Lymph node

pNX

pT2c

metastasis):

M (Distant metastasis): pMX

**Storage:** Store FFPE tissue sections at +4°C.

**Stability:** All FFPE tissue sections are stable for 1 year from date of purchase.

## **Product images:**



4x Image



20x Image