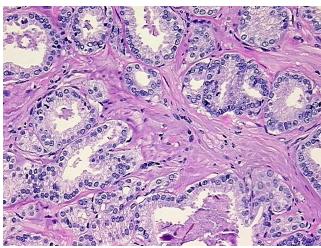

Stroma:

**Necrosis:** 

**Pathology Verification** notes from H&E review:

normal: 30% glandular epithelium, 70% fibromuscular stroma

**CASE Diagnosis (from** medical center path

report):

Adenocarcinoma of prostate

58 Age:

Gender: Male

**Tumor Grade:** Gleason Score: 3+3=6/10



OriGene Technologies, Inc. 9620 Medical Center Drive, Ste 200

CN: techsupport@origene.cn

Rockville, MD 20850, US Phone: +1-888-267-4436 https://www.origene.com techsupport@origene.com EU: info-de@origene.com



Minimum Stage Grouping:

Ш

T (Extent of Primary

Tumor):

N (Lymph node

pNX

pT2c

metastasis):

M (Distant metastasis): pMX

**Storage:** Store FFPE tissue sections at +4°C.

**Stability:** All FFPE tissue sections are stable for 1 year from date of purchase.

## **Product images:**



4x Image



20x Image