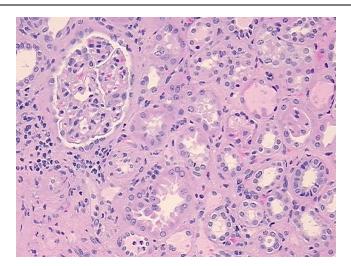

tilobated

OriGene Technologies, Inc. 9620 Medical Center Drive, Ste 200

CN: techsupport@origene.cn

Rockville, MD 20850, US Phone: +1-888-267-4436 https://www.origene.com techsupport@origene.com EU: info-de@origene.com

ORÏGENE

Minimum Stage Grouping:

IV

T (Extent of Primary

Tumor):

T3

N (Lymph node

N2

metastasis):

M (Distant metastasis): M1

**Diagnostic Test Results:** CD227 ~ MUC1 ~ EMA ~ CA15-3! by IHC, Positive; S100 protein, Negative; HMB45 melanoma

antigen ~ GP100! by IHC, Negative; von Willebrand Factor Antigen, plasma ~ Ristocetin

Cofactor (RCF), plasma, Negative; Cytokeratin CAM5.2 ~ CAM5.2! by IHC, Po

Storage: Store FFPE tissue sections at +4°C.

Stability: All FFPE tissue sections are stable for 1 year from date of purchase.

## **Product images:**



4x Image





20x Image