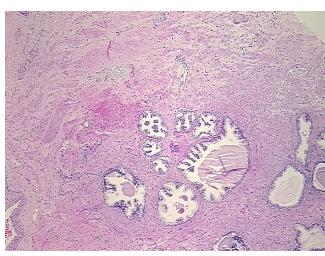

Hypercellular** 

Stroma:

0%

Necrosis: 09

Pathology Verification notes from H&E review:

normal: 30% glandular epithelium, 70% fibromuscular stroma

CASE Diagnosis (from medical center path

report):

Adenocarcinoma of prostate

Age: 66
Gender: Male

**Tumor Grade:** Gleason Score: 3+3=6/10



**OriGene Technologies, Inc.** 9620 Medical Center Drive, Ste 200

CN: techsupport@origene.cn

Rockville, MD 20850, US Phone: +1-888-267-4436 https://www.origene.com techsupport@origene.com EU: info-de@origene.com



Minimum Stage Grouping:

Ш

T2c

T (Extent of Primary

Tumor):

N (Lymph node NX

metastasis):

M (Distant metastasis): MX

**Storage:** Store FFPE tissue sections at +4°C.

**Stability:** All FFPE tissue sections are stable for 1 year from date of purchase.

## **Product images:**



4x Image



20x Image