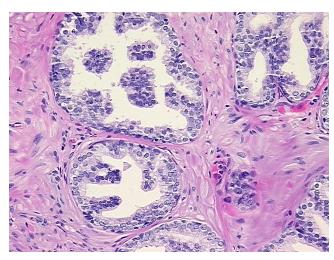

ar** 

Stroma:

0%

Necrosis: 09

Pathology Verification notes from H&E review:

normal: 30% glandular epithelium, 70% fibromuscular stroma

CASE Diagnosis (from medical center path

report):

Adenocarcinoma of prostate

Age: 66
Gender: Male

**Tumor Grade:** Gleason Score: 3+3=6/10



**OriGene Technologies, Inc.** 9620 Medical Center Drive, Ste 200

CN: techsupport@origene.cn

Rockville, MD 20850, US Phone: +1-888-267-4436 https://www.origene.com techsupport@origene.com EU: info-de@origene.com



Minimum Stage Grouping:

Ш

T2c

T (Extent of Primary

Tumor):

N (Lymph node NX

metastasis):

M (Distant metastasis): MX

**Storage:** Store FFPE tissue sections at +4°C.

**Stability:** All FFPE tissue sections are stable for 1 year from date of purchase.

## **Product images:**



4x Image



20x Image