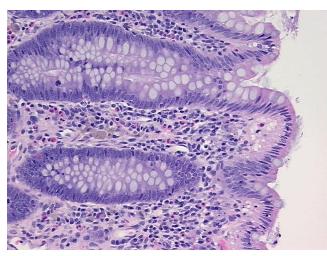

oma:

**Necrosis:** 

**Pathology Verification** notes from H&E review: Non Tumor Structures: 55% Mucosa, 45% Submucosa

**CASE Diagnosis (from** medical center path

report):

Adenocarcinoma of colon, mucinous

66 Age: Gender: Male

**Tumor Grade:** AJCC G2: Moderately differentiated



OriGene Technologies, Inc. 9620 Medical Center Drive, Ste 200

CN: techsupport@origene.cn

Rockville, MD 20850, US Phone: +1-888-267-4436 https://www.origene.com techsupport@origene.com EU: info-de@origene.com



Minimum Stage Grouping:

IIIB

T3

T (Extent of Primary

Tumor):

N (Lymph node N1

metastasis):

M (Distant metastasis): MX

**Storage:** Store FFPE tissue sections at +4°C.

**Stability:** All FFPE tissue sections are stable for 1 year from date of purchase.

## **Product images:**



4x Image



20x Image