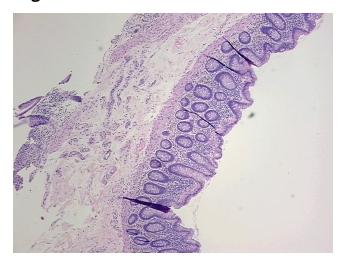

ar** 0%

Stroma:

**Necrosis:** 

**Pathology Verification** notes from H&E review: Non Tumor Structures: 55% Mucosa, 45% Submucosa

**CASE Diagnosis (from** medical center path

report):

Adenocarcinoma of colon, mucinous

66 Age: Gender: Male

**Tumor Grade:** AJCC G2: Moderately differentiated



OriGene Technologies, Inc. 9620 Medical Center Drive, Ste 200

CN: techsupport@origene.cn

Rockville, MD 20850, US Phone: +1-888-267-4436 https://www.origene.com techsupport@origene.com EU: info-de@origene.com



Minimum Stage Grouping:

IIIB

T3

T (Extent of Primary

Tumor):

N (Lymph node N1

metastasis):

M (Distant metastasis): MX

**Storage:** Store FFPE tissue sections at +4°C.

**Stability:** All FFPE tissue sections are stable for 1 year from date of purchase.

## **Product images:**



4x Image



20x Image