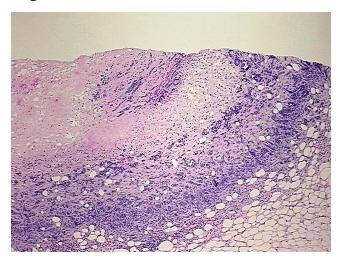

Tumor Hypo/Acellular

Stroma:

**Tumor Hypercellular** 10%

0%

IIIA

Stroma:

60% **Necrosis:** 

**CASE Diagnosis (from** medical center path

report):

70 Age:

Gender: **Female** 

**Tumor Grade:** Nottingham G3: 8-9 points High combined grade (unfavorable)

Adenocarcinoma of breast, ductal

Minimum Stage

Grouping:

https://www.origene.com techsupport@origene.com EU: info-de@origene.com

OriGene Technologies, Inc. 9620 Medical Center Drive, Ste 200

CN: techsupport@origene.cn

Rockville, MD 20850, US Phone: +1-888-267-4436





T (Extent of Primary

Tumor):

pT2

N (Lymph node

pN2a

metastasis):

M (Distant metastasis): pMX

**Storage:** Store FFPE tissue sections at +4°C.

**Stability:** All FFPE tissue sections are stable for 1 year from date of purchase.

## **Product images:**



4x Image



20x Image