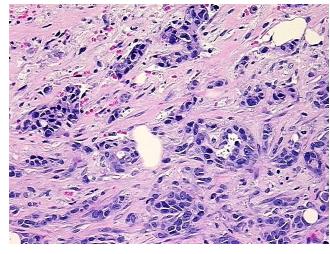

Acellular

Stroma:

**Tumor Hypercellular** 10%

0%

IIIA

Stroma:

60% **Necrosis:** 

**CASE Diagnosis (from** medical center path

report):

70 Age:

Gender: **Female** 

**Tumor Grade:** Nottingham G3: 8-9 points High combined grade (unfavorable)

Adenocarcinoma of breast, ductal

Minimum Stage

Grouping:

https://www.origene.com techsupport@origene.com EU: info-de@origene.com

OriGene Technologies, Inc. 9620 Medical Center Drive, Ste 200

CN: techsupport@origene.cn

Rockville, MD 20850, US Phone: +1-888-267-4436





T (Extent of Primary

Tumor):

pT2

N (Lymph node

pN2a

metastasis):

M (Distant metastasis): pMX

**Storage:** Store FFPE tissue sections at +4°C.

**Stability:** All FFPE tissue sections are stable for 1 year from date of purchase.

## **Product images:**



4x Image



20x Image