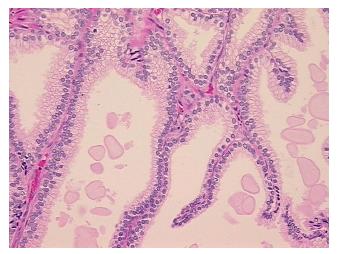

## **Product images:**

4x Image

20x Image

Tissue of Origin: Prostate Site of Finding: Prostate

Appearance:

Sample Diagnosis (from Pathology Verification):

Hyperplasia of prostate

60% Normal: Lesional: 40% 0% Tumor: 0%

Tumor Hypo/Acellular

Stroma:

0%

**Tumor Hypercellular** 

Stroma:

**Necrosis:** 

**Pathology Verification** notes from H&E review: normal: 45% epithelium, 55% fibromuscular stroma; lesion: hyperplasia of prostate

**CASE Diagnosis (from** medical center path