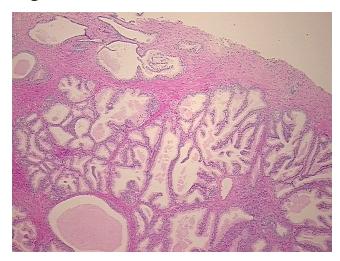

## **Product images:**

4x Image

20x Image

Tissue of Origin: Prostate Site of Finding: Prostate

Appearance:

Sample Diagnosis (from Pathology Verification):

Hyperplasia of prostate

60% Normal: Lesional: 40% 0% Tumor: 0%

Tumor Hypo/Acellular

Stroma:

0%

**Tumor Hypercellular** 

Stroma:

**Necrosis:** 

**Pathology Verification** notes from H&E review: normal: 45% epithelium, 55% fibromuscular stroma; lesion: hyperplasia of prostate

**CASE Diagnosis (from** medical center path