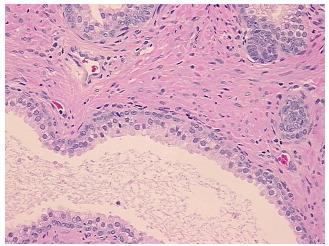

Appearance:

Sample Diagnosis (from Pathology Verification):

Within normal limits

100% Normal: Lesional: 0% 0% Tumor:

Tumor Hypo/Acellular

Stroma:

0%

**Tumor Hypercellular** 

Stroma:

0%

0% **Necrosis:** 

**Pathology Verification** notes from H&E review:

**CASE Diagnosis (from** medical center path

report):

Prostatic intraepithelial neoplasia

45% epithelium, 55% fibromuscular stroma

79 Age: Gender: Male

Store FFPE tissue sections at +4°C. Storage:

OriGene Technologies, Inc. 9620 Medical Center Drive, Ste 200

CN: techsupport@origene.cn

Rockville, MD 20850, US Phone: +1-888-267-4436 https://www.origene.com techsupport@origene.com EU: info-de@origene.com



Stability:

All FFPE tissue sections are stable for 1 year from date of purchase.

## **Product images:**



4x Image



20x Image