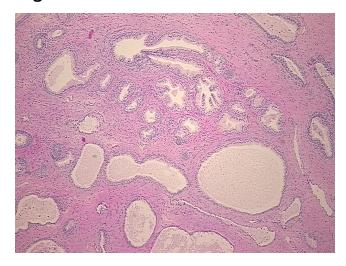

: Prostate

Appearance:

Sample Diagnosis (from Pathology Verification):

Within normal limits

100% Normal: Lesional: 0% 0% Tumor:

Tumor Hypo/Acellular

Stroma:

0%

**Tumor Hypercellular** 

Stroma:

0%

0% **Necrosis:** 

**Pathology Verification** notes from H&E review:

**CASE Diagnosis (from** medical center path

report):

Prostatic intraepithelial neoplasia

45% epithelium, 55% fibromuscular stroma

79 Age: Gender: Male

Store FFPE tissue sections at +4°C. Storage:

OriGene Technologies, Inc. 9620 Medical Center Drive, Ste 200

CN: techsupport@origene.cn

Rockville, MD 20850, US Phone: +1-888-267-4436 https://www.origene.com techsupport@origene.com EU: info-de@origene.com



Stability:

All FFPE tissue sections are stable for 1 year from date of purchase.

## **Product images:**



4x Image



20x Image