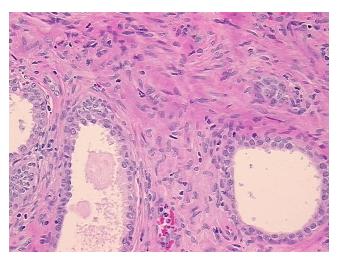

## **Product images:**

4x Image

20x Image

Tissue of Origin: Prostate Site of Finding: Prostate

Appearance:

Sample Diagnosis (from Pathology Verification):

Prostatic intraepithelial neoplasia

70% Normal: Lesional: 30% 0% Tumor: 0%

Tumor Hypo/Acellular Stroma:

0%

**Tumor Hypercellular** Stroma:

**Necrosis:** 

**Pathology Verification** 

notes from H&E review:

normal: 45% epithelium, 55% fibromuscular stroma; lesion: prostatic intraepithelial neoplasia

**CASE Diagnosis (from** medical center path