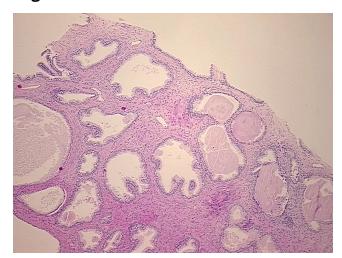

## **Product images:**

4x Image

20x Image

Tissue of Origin: Prostate Site of Finding: Prostate

Appearance:

Sample Diagnosis (from Pathology Verification):

Prostatic intraepithelial neoplasia

70% Normal: Lesional: 30% 0% Tumor: 0%

Tumor Hypo/Acellular Stroma:

0%

**Tumor Hypercellular** Stroma:

**Necrosis:** 

**Pathology Verification** 

notes from H&E review:

normal: 45% epithelium, 55% fibromuscular stroma; lesion: prostatic intraepithelial neoplasia

**CASE Diagnosis (from** medical center path