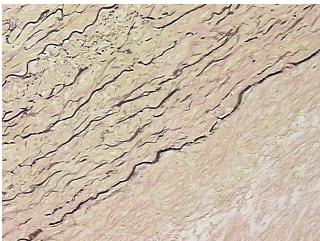

## **Product images:**

4x Image

20x Image

Appearance:

Sample Diagnosis (from Pathology Verification):

Atherosclerotic plaque

0% Normal: Lesional: 100% 0% Tumor: 0%

Tumor Hypo/Acellular

Stroma:

**Tumor Hypercellular** 

Stroma:

0%

0% **Necrosis:** 

**Pathology Verification** notes from H&E review:

Atherosclerotic plaque

Non Tumor Structures: 20% Vessel, 80% Atherosclerotic debris

**CASE Diagnosis (from** medical center path

report):