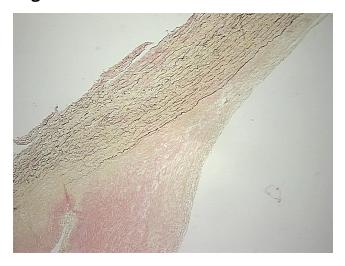

## **Product images:**

4x Image

20x Image

Appearance:

Sample Diagnosis (from Pathology Verification):

Atherosclerotic plaque

0% Normal: Lesional: 100% 0% Tumor: 0%

Tumor Hypo/Acellular

Stroma:

**Tumor Hypercellular** 

Stroma:

0%

0% **Necrosis:** 

**Pathology Verification** notes from H&E review:

Atherosclerotic plaque

Non Tumor Structures: 20% Vessel, 80% Atherosclerotic debris

**CASE Diagnosis (from** medical center path

report):