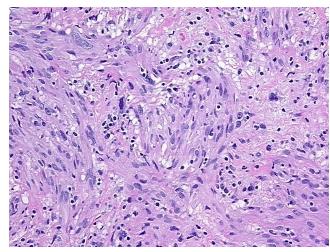

gy Verification):

Normal: 0% Lesional: 0%

Tumor: 40%

Tumor Hypo/Acellular

Stroma:

Tumor Hypercellular 0%

Stroma:

Necrosis: 60%

CASE Diagnosis (from

medical center path

report):

**Age:** 62

**Gender:** Female

Tumor Grade: Not Reported

Minimum Stage Not Reported

**Grouping:** 

OriGene Technologies, Inc.

9620 Medical Center Drive, Ste 200 Rockville, MD 20850, US Phone: +1-888-267-4436 https://www.origene.com techsupport@origene.com EU: info-de@origene.com CN: techsupport@origene.cn





T (Extent of Primary

Tumor):

Not Reported

N (Lymph node

metastasis):

Not Reported

M (Distant metastasis): Not Reported

Storage: Store FFPE tissue sections at +4°C.

**Stability:** All FFPE tissue sections are stable for 1 year from date of purchase.

## **Product images:**



4x Image



20x Image