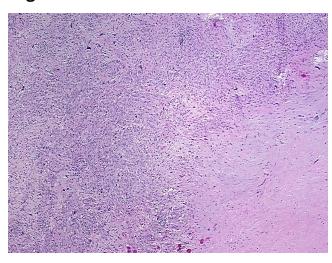

oma

Pathology Verification):

Normal: 0% Lesional: 0%

Tumor: 40%

Tumor Hypo/Acellular

Stroma:

Tumor Hypercellular 0%

Stroma:

Necrosis: 60%

CASE Diagnosis (from

medical center path

report):

**Age:** 62

**Gender:** Female

Tumor Grade: Not Reported

Minimum Stage Not Reported

**Grouping:** 

OriGene Technologies, Inc.

9620 Medical Center Drive, Ste 200 Rockville, MD 20850, US Phone: +1-888-267-4436 https://www.origene.com techsupport@origene.com EU: info-de@origene.com CN: techsupport@origene.cn





T (Extent of Primary

Tumor):

Not Reported

N (Lymph node

metastasis):

Not Reported

M (Distant metastasis): Not Reported

Storage: Store FFPE tissue sections at +4°C.

**Stability:** All FFPE tissue sections are stable for 1 year from date of purchase.

## **Product images:**



4x Image



20x Image