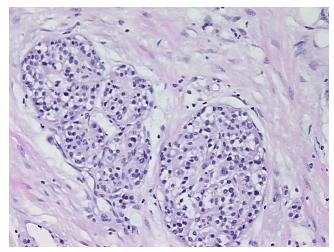

## **Product images:**

4x Image

20x Image

Appearance:

Sample Diagnosis (from Pathology Verification):

Pancreatitis, chronic

Normal: 0%

Lesional: 100%

Tumor: 0%

Tumor Hypo/Acellular 0%

Tumor Hypo/Acellular

Stroma:

Tumor Hypercellular 0%

Stroma:

Necrosis: 09

Pathology Verification notes from H&E review:

No normal architecture in lesional component, islet cell hyperplasia

CASE Diagnosis (from medical center path