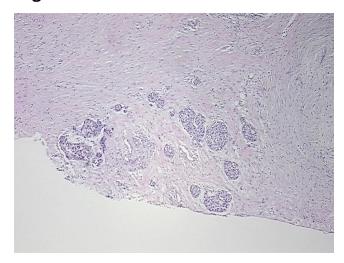

## **Product images:**

4x Image

20x Image

Appearance:

Sample Diagnosis (from Pathology Verification):

Pancreatitis, chronic

Normal: 0%

Lesional: 100%

Tumor: 0%

Tumor Hypo/Acellular 0%

Tumor Hypo/Acellular

Stroma:

Tumor Hypercellular 0%

Stroma:

Necrosis: 09

Pathology Verification notes from H&E review:

No normal architecture in lesional component, islet cell hyperplasia

CASE Diagnosis (from medical center path