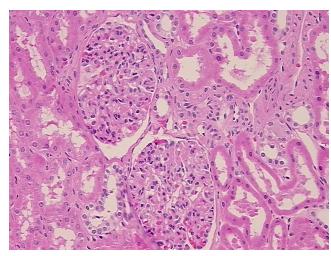

thology Verification notes from H&E review:

Non Tumor Structures: 30% Cortex, 70% Medulla

CASE Diagnosis (from medical center path

report):

Carcinoma of kidney, renal cell, clear cell

**Age:** 53

**Gender:** Female

**Tumor Grade:** Fuhrman G1: Nuclei round, uniform



**OriGene Technologies, Inc.** 9620 Medical Center Drive, Ste 200

CN: techsupport@origene.cn

Rockville, MD 20850, US Phone: +1-888-267-4436 https://www.origene.com techsupport@origene.com EU: info-de@origene.com



Minimum Stage Grouping:

T (Extent of Primary

Tumor):

N (Lymph node NX

metastasis):

M (Distant metastasis): MX

**Storage:** Store FFPE tissue sections at +4°C.

I

T<sub>1</sub>b

**Stability:** All FFPE tissue sections are stable for 1 year from date of purchase.

## **Product images:**



4x Image



20x Image